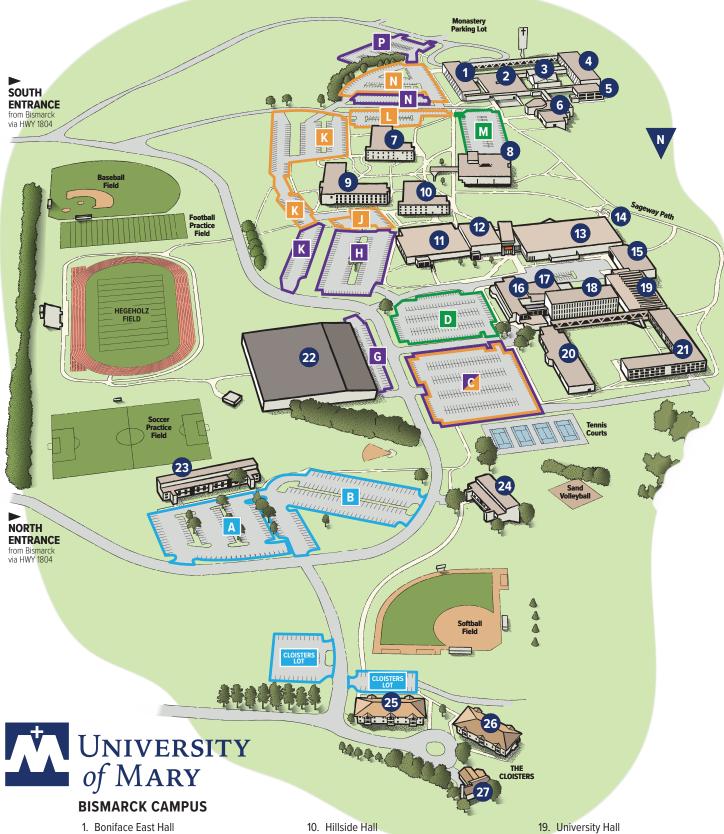

- 2. Benedictine Center for Servant Leadership
- 3. Our Lady of the Annunciation Chapel
- 4. Boniface West Hall
- 5. Harold Schafer Leadership Center
- 6. Gary Tharaldson School of Business
- 7. Greg Butler Hall
- 8. Welder Library
- 9. Roers Hall

- 11. Richard A.Tschider Center for Health Science
- 12. McDowell Activity Center
- 13. Lumen Vitae University Center
- 14. Warford Grotto
- 15. Leach Center for Student Life
- 16. Clairmont Center for Performing Arts
- 17. Arno Gustin Hall
- 18. Harold J. Miller Center

- 20. Casey Center for Nursing Education
- 21. North Campus Residence Hall
- 22. Fieldhouse
- 23. Boyle Hall
- 24. Deichert Hall
- 25. Subiaco Apartments
- 26. Monte Cassino Apartments
- 27. Chesterton's