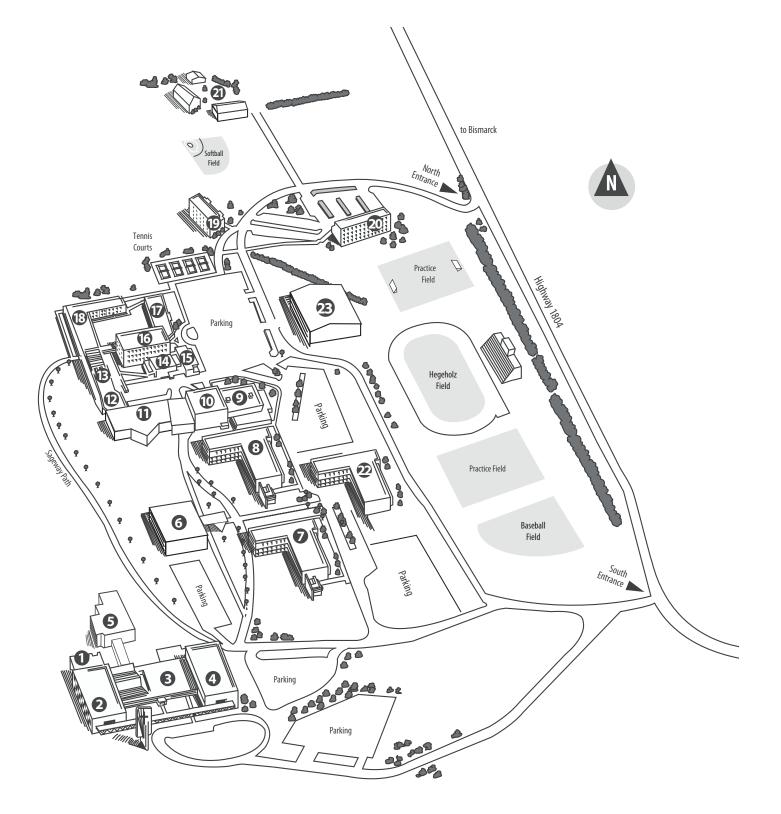

- 1. Harold Schafer Leadership Center
- 2. Saint Scholastica Hall for Women
- & Saint Joseph's Hall for Men
- 3. Benedictine Center for Servant Leadership
- 4. Boniface Hall
- 5. Gary Tharaldson School of Business
- 6. Welder Library
- 7. Greg Butler Hall

- 8. Hillside Hall
- 9. Richard A. Tschider Center for Health Science
- 10. McDowell Activity Center
- 11. Lumen Vitae University Center (2017)
- 12. Leach Center for Student Life
- 13. University Hall
- 14. Arno Gustin Hall
- 15. Clairmont Center for Performing Arts

- 16. Harold J. Miller Center
- 17. Casey Center for Nursing Education
- 18. North Campus Residence Hall
- 19. Deichert Hall
- 20. Boyle Hall
- 21. The Cloisters: Subiaco Apartments,
- Monte Cassino Apartments, Chesterton's
- 22. Roers Hall
- 23. Fieldhouse (Fall 2016)